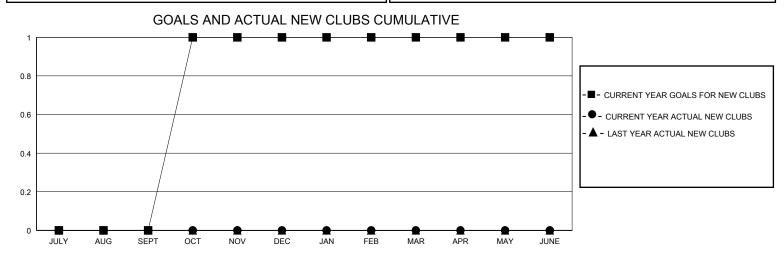

## District 5M 7

GMT: LOCATION MINNESOTA GMT CA

| Clubs         |               |             |               | Members               |                       |                         |                                                    |  |
|---------------|---------------|-------------|---------------|-----------------------|-----------------------|-------------------------|----------------------------------------------------|--|
|               | RESULTS FOR   | R 2023-2024 |               | RESULTS FOR 2023-2024 |                       |                         |                                                    |  |
| QUARTER       | NEW CLUB GOAL | NEW CLUBS   | DROPPED CLUBS | QUARTER MEMBI         | ER GROWTH NET<br>GOAL | MEMBER GROWTH<br>ACTUAL | DROPPED<br>MEMBERS ACTUAL<br>(including transfers) |  |
| JULY/AUG/SEPT | 0             | 0           | 1             | JULY/AUG/SEPT         | 20                    | 56                      | 45                                                 |  |
| OCT/NOV/DEC   | 1             | 0           | 0             | OCT/NOV/DEC           | 10                    | 34                      | 45                                                 |  |
| JAN/FEB/MAR   | 0             | 0           | 0             | JAN/FEB/MAR           | 15                    | 0                       | 0                                                  |  |
| APR/MAY/JUNE  | 0             | 0           | 0             | APR/MAY/JUNE          | 20                    | 0                       | 0                                                  |  |