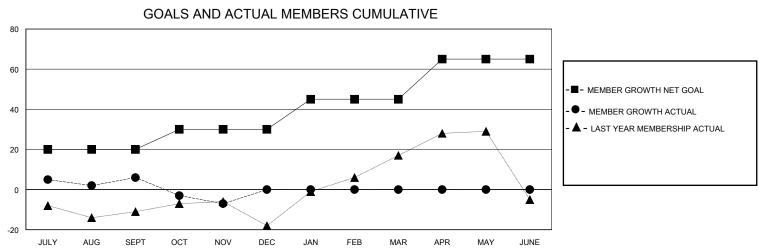

## District 5M 7

GMT: LOCATION MINNESOTA GMT CA

| Clubs         |               |             |               | Members               |                       |                         |                                                    |  |
|---------------|---------------|-------------|---------------|-----------------------|-----------------------|-------------------------|----------------------------------------------------|--|
|               | RESULTS FOR   | R 2023-2024 |               | RESULTS FOR 2023-2024 |                       |                         |                                                    |  |
| QUARTER       | NEW CLUB GOAL | NEW CLUBS   | DROPPED CLUBS | QUARTER MEMBI         | ER GROWTH NET<br>GOAL | MEMBER GROWTH<br>ACTUAL | DROPPED<br>MEMBERS ACTUAL<br>(including transfers) |  |
| JULY/AUG/SEPT | 0             | 0           | 1             | JULY/AUG/SEPT         | 20                    | 56                      | 45                                                 |  |
| OCT/NOV/DEC   | 1             | 0           | 0             | OCT/NOV/DEC           | 10                    | 34                      | 45                                                 |  |
| JAN/FEB/MAR   | 0             | 0           | 0             | JAN/FEB/MAR           | 15                    | 0                       | 0                                                  |  |
| APR/MAY/JUNE  | 0             | 0           | 0             | APR/MAY/JUNE          | 20                    | 0                       | 0                                                  |  |